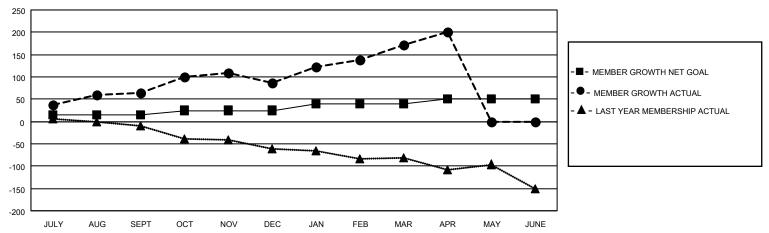

## GOALS AND ACTUAL MEMBERS CUMULATIVE

| DROPPED CLUBS: 0 |    | 24 CLUBS OF 43 ADDED 1 OR<br>MORE NEW MEMBERS | GENDER DISTRIBUTION       |              |  |
|------------------|----|-----------------------------------------------|---------------------------|--------------|--|
|                  |    | WORLE NEW WEWBERG                             | MALE                      | 380 (38.78%) |  |
|                  |    |                                               | FEMALE 599 (61.12%)       |              |  |
| DROPPED MEMBERS  |    |                                               | NON BINARY                | 0 (0.00%)    |  |
|                  |    |                                               | PREFER NOT TO ANSWER      | 1 (0.10%)    |  |
| DECEASED         | 8  |                                               |                           |              |  |
| CLUB CANCELLED   | 0  | CLICK HERE FOR CUMULATIVE                     | TOTAL FAMILY UNIT MEMBERS | 162          |  |
| OTHER            | 82 | MEMBERSHIP DATA                               |                           |              |  |
| TOTAL            | 90 |                                               | FAMILY MEMBERS PAYING HAI | F DUES 85    |  |
|                  |    |                                               |                           |              |  |

## MONTHLY MEMBERSHIP PROGRESS REPORT

LOCATION GREECE District 117 A Results as of: 4/30/2022

| Clubs RESULTS FOR 2021-2022 |   |   |   | Members RESULTS FOR 2021-2022 |    |     |    |
|-----------------------------|---|---|---|-------------------------------|----|-----|----|
|                             |   |   |   |                               |    |     |    |
| JULY/AUG/SEPT               | 0 | 2 | 0 | JULY/AUG/SEPT                 | 15 | 85  | 12 |
| OCT/NOV/DEC                 | 1 | 1 | 0 | OCT/NOV/DEC                   | 10 | 67  | 44 |
| JAN/FEB/MAR                 | 0 | 3 | 0 | JAN/FEB/MAR                   | 15 | 109 | 24 |
| APR/MAY/JUNE                | 0 | 1 | 0 | APR/MAY/JUNE                  | 10 | 41  | 10 |