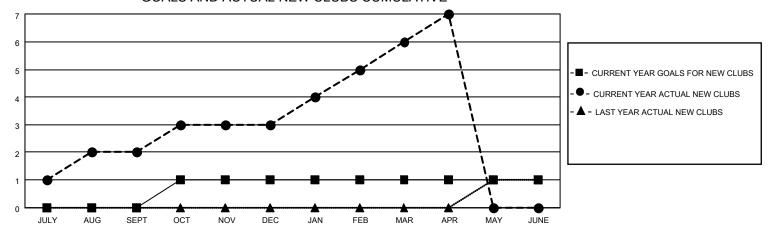

## GOALS AND ACTUAL NEW CLUBS CUMULATIVE

## MONTHLY MEMBERSHIP PROGRESS REPORT

LOCATION GREECE District 117 A Results as of: 4/30/2022

| Clubs RESULTS FOR 2021-2022 |   |   |   | Members RESULTS FOR 2021-2022 |    |     |    |
|-----------------------------|---|---|---|-------------------------------|----|-----|----|
|                             |   |   |   |                               |    |     |    |
| JULY/AUG/SEPT               | 0 | 2 | 0 | JULY/AUG/SEPT                 | 15 | 85  | 12 |
| OCT/NOV/DEC                 | 1 | 1 | 0 | OCT/NOV/DEC                   | 10 | 67  | 44 |
| JAN/FEB/MAR                 | 0 | 3 | 0 | JAN/FEB/MAR                   | 15 | 109 | 24 |
| APR/MAY/JUNE                | 0 | 1 | 0 | APR/MAY/JUNE                  | 10 | 41  | 10 |